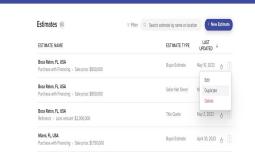

## All Estimates

Click on the All Estimates Tab on the left to track and manage your estimates

All estimates are automatically saved and even generate estimates from the page

- 1. You can now edit, duplicate, and compare estimates
- 1. Filter Allows you to search for your estimates, by tool type, by date or by location

**Guide:** Organizing your Estimates

des Clients Onters Arimin Tools -