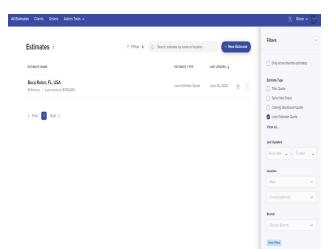

## All Estimates

Click on the All Estimates Tab on the left to track and manage your estimates

All estimates are automatically saved and even generate estimates from the page

- 1. You can now edit, duplicate, and compare estimates
- 1. Filter Allows you to search for your estimates, by tool type, by date or by location

**Guide:** Organizing your Estimates

des Clients Onters Arimin Tools -