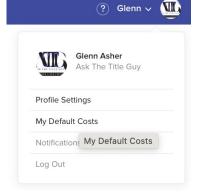

# **Profile Settings**

- 1. Personal Info Tab Setup your personal info or link your social media accounts to share the platform. Just add your Facebook, Twitter, LinkedIn urls under the Personal Info Tab.
- 1. Photo upload your logo, anything 400 kb or lower or any 300x300 pixels or lower in size and PNG/JPEG format is preferable.
- 1. Login Details helps you with manually updating your password.

Guide: Updating your Profile & Sharing the app

| _                                                                                                                                                                                                                        | (?) Gler                       | n ~ W                                                                                                                             |
|--------------------------------------------------------------------------------------------------------------------------------------------------------------------------------------------------------------------------|--------------------------------|-----------------------------------------------------------------------------------------------------------------------------------|
|                                                                                                                                                                                                                          | Glenn Asher<br>Ask The Title G | цу                                                                                                                                |
|                                                                                                                                                                                                                          | Profile Settings               |                                                                                                                                   |
| E                                                                                                                                                                                                                        | My Default Costs               |                                                                                                                                   |
|                                                                                                                                                                                                                          | Notifications                  |                                                                                                                                   |
|                                                                                                                                                                                                                          | Log Out                        |                                                                                                                                   |
|                                                                                                                                                                                                                          |                                |                                                                                                                                   |
| Profile                                                                                                                                                                                                                  |                                |                                                                                                                                   |
| Personal Info Photo Log                                                                                                                                                                                                  | gin Details                    |                                                                                                                                   |
|                                                                                                                                                                                                                          |                                |                                                                                                                                   |
| First name                                                                                                                                                                                                               |                                | ASE THE HITLE GOT                                                                                                                 |
|                                                                                                                                                                                                                          |                                |                                                                                                                                   |
| First name                                                                                                                                                                                                               |                                |                                                                                                                                   |
| Last name                                                                                                                                                                                                                |                                |                                                                                                                                   |
| Last name                                                                                                                                                                                                                | ĸ                              | Share This Platform                                                                                                               |
| Last name<br>Job Title<br>EVP- Business Development                                                                                                                                                                      | 4                              |                                                                                                                                   |
| Last name                                                                                                                                                                                                                |                                | Share This Platform<br>Key in an email address to send                                                                            |
| Last name<br>Job Title<br>EVP: Business Development<br>Email address                                                                                                                                                     |                                | Share This Platform<br>Key in an email address to send<br>or use the social media buttons<br>the word.<br>Email Address           |
| Last name<br>Job Title<br>EVP- Business Development<br>Email address<br>gasherökvnational.com                                                                                                                            | a.                             | Share This Platform Key in an email address to send or use the social media buttons the word. Email Address Ec. johnthaplesed.com |
| Last name Last name EvP: Business Development Email address gasherskvnational.com Phone number                                                                                                                           | a.                             | Share This Platform<br>Key in an email address to send<br>or use the social media buttons<br>the word.<br>Email Address           |
| Last name<br>Abb Title<br>EVP- Buciness Development<br>Email address<br>gasherdivnational com<br>Phone number<br>6462962365                                                                                              |                                | Share This Platform Key in an email address to send or use the social media buttons the word. Email Address Ec. johnthaplesed.com |
| Last name<br>Job Title<br>EVP- Buciness Development<br>Email address<br>gesherdkurnstional.com<br>Phone number<br>6462962365<br>Facebook UBL                                                                             |                                | Share This Platform Key in an email address to send or use the social media buttons the word. Email Address Ec. johnthaplesed.com |
| Last name<br>Axb Title<br>DVP-Buciness Development<br>Banil address<br>gasther@konstional.com<br>Phone number<br>6462392365<br>Facebook UBL<br>https://www.facebook.com/h                                                | KVNT66/                        | Share This Platform Key in an email address to send or use the social media buttons the word. Email Address Ec. johnthaplesed.com |
| Last name<br>Last name<br>Dr/P. Buciness: Development<br>Banill address<br>gestherr@konstional.com<br>Phone number<br>64623952355<br>Facebook /BR.<br>https://www.facebook.com/k<br>https://www.facebook.com/k           | KVNT66/                        | Share This Platform Key in an email address to send or use the social media buttons the word. Email Address Ec. johnthaplesed.com |
| List name Job Title EVP- Business Development EVP- Business Development Email address gashersikvnational.com Phone number 64629662405 Facebook VBL Intips//www.facebook.com/% Instagram UBL                              | KN/Tdo/<br>vskhetitega/        | Share This Platform Key in an email address to send or use the social media buttons the word. Email Address Ec. johnthaplesed.com |
| Last name<br>Abb Title<br>EVP- Business Development<br>Evaluations Development<br>Email address<br>gatherstivinational com<br>Phone number<br>64629653055<br>Facebook UBL<br>https://www.facebook.com/W<br>Instagram UBL | KN/Tdo/<br>vskhetitega/        | Share This Platform Key in an email address to send or use the social media buttons the word. Email Address Ec. johnthaplesed.com |